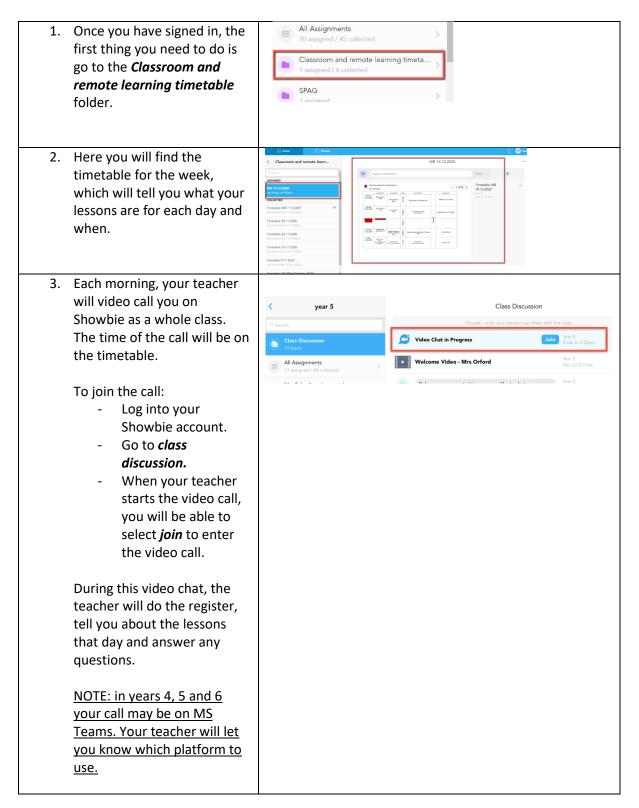

| 4. You can then start doing the<br>work that has been set for<br>you by checking the<br>timetable and finding the<br>correct purple subject folder<br>on Showbie.                                                                                                                                                                                                                                                                                 | Case Discussion       year 3         Case Discussion       2         2 posts       2         Al Assignments       >         Christingle 2020       >         1 satisfied       >         Case Discussion       >         Constrained / Boogenents       >         I conjected       >         Case Constrained constraned constrained constrained constraned constra |
|---------------------------------------------------------------------------------------------------------------------------------------------------------------------------------------------------------------------------------------------------------------------------------------------------------------------------------------------------------------------------------------------------------------------------------------------------|----------------------------------------------------------------------------------------------------------------------------------------------------------------------------------------------------------------------------------------------------------------------------------------------------------------------------------------------------------------------------------------------------------------------------------------------------------------------------------------------------------------------------------------------------------------------------------------------------------------------------------------------------------------------------------------------------------------------------------------------------------------------------------------------------------------------------------------------------------------------------------------------------------------------------------------------------------------------------------------------------------------------------------------------------------------------------------------------------------------------------------------------------------------------------------------------------------------------------------------------------------------------------------------------------------------------------------------------------------------------------------------------------------------------------------------------------------------------------------------------------------------------------------------------------------------------------------------------------------------------------------------------------------------------------------------------------------------------------------------------------------------------|
| 5. Open the folder and you will<br>find instructions, a teaching<br>PowerPoint with a voice<br>recording of the lesson and<br>activities for you to complete<br>from your teacher.                                                                                                                                                                                                                                                                | DT       **         **       **         **       **         **       **         **       **         **       **         **       **         **       **         **       **         **       **         **       **         **       **         **       **         **       **         **       **         **       **         **       **         **       **         **       **         **       **         **       **         **       **         **       **         **       ***         ***       ***         ***       ***         ***       ****         ***       ****         ***       ****         ***       ****                                                                                                                                                                                                                                                                                                                                                                                                                                                                                                                                                                                                                                                                                                                                                                                                                                                                                                                                                                                                                                                                                                                                     |
| <ul> <li>6. You can complete your work in many different ways. It is up to you to choose the most suitable way to complete your task.</li> <li>OPTION 1 You can add a comment to the worksheet by selecting the <i>comment tool</i> at the top of the page and then clicking where you would like to <i>pin</i> your comment.</li> <li>A <i>comment box</i> will then appear for you to write your answer.</li> <li>Click <i>Save</i>.</li> </ul> | Example activity       Example activity         Image: Second activity       Example activity                                                                                                                                                                                                                                                                                                                                                                                                                                                                                          |