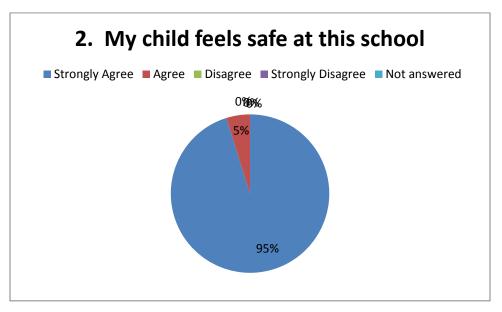

## Data from 2019 Questionnaire

124 responses from 498 families therefore a response of 25%,

| Question | Strongly | Agree | Total | % Agree | Disagree | Strongly | Total    | %        | No       | % No     |
|----------|----------|-------|-------|---------|----------|----------|----------|----------|----------|----------|
|          | agree    |       | Agree |         |          | Disagree | Disagree | Disagree | response | response |
|          |          |       |       |         |          |          |          |          | or N/A   | or N/A   |
| 1        | 116      | 8     | 124   | 100     |          |          |          |          |          |          |
| 2        | 118      | 6     | 124   | 100     |          |          |          |          |          |          |
| 3        | 106      | 18    | 124   | 100     |          |          |          |          |          |          |
| 4        | 115      | 9     | 124   | 100     |          |          |          |          |          |          |
| 5        | 115      | 8     | 123   | 99      |          |          |          |          | 1        | 1        |
| 6        | 86       | 32    | 118   | 95      | 2        | 2        | 4        | 3        | 2        | 2        |
| 7        | 107      | 17    | 124   | 100     |          |          |          |          |          |          |
| 8        | 87       | 21    | 108   | 87      | 2        |          | 2        | 2        | 14       | 11       |
| 9        | 110      | 13    | 123   | 99      |          |          |          |          | 1        | 1        |
| 10       | 98       | 22    | 120   | 97      | 3        |          | 3        | 2        | 1        | 1        |
| 11       | 99       | 24    | 123   | 99      |          |          |          |          | 1        | 1        |
| 12       | 116      | 8     | 124   | 100     |          |          |          |          |          |          |