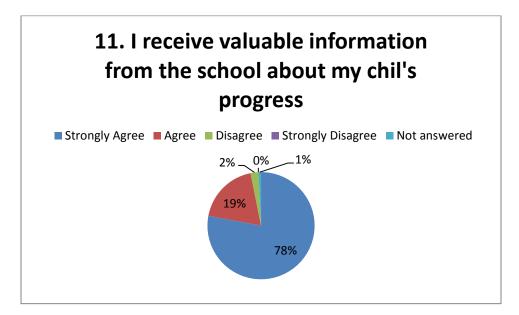

## Data from 2019 Questionnaire

124 responses from 498 families therefore a response of 25%,

| Question | Strongly | Agree | Total | % Agree | Disagree | Strongly | Total    | %        | No       | % No     |
|----------|----------|-------|-------|---------|----------|----------|----------|----------|----------|----------|
|          | agree    |       | Agree |         |          | Disagree | Disagree | Disagree | response | response |
|          |          |       |       |         |          |          |          |          | or N/A   | or N/A   |
| 1        | 116      | 8     | 124   | 100     |          |          |          |          |          |          |
| 2        | 118      | 6     | 124   | 100     |          |          |          |          |          |          |
| 3        | 106      | 18    | 124   | 100     |          |          |          |          |          |          |
| 4        | 115      | 9     | 124   | 100     |          |          |          |          |          |          |
| 5        | 115      | 8     | 123   | 99      |          |          |          |          | 1        | 1        |
| 6        | 86       | 32    | 118   | 95      | 2        | 2        | 4        | 3        | 2        | 2        |
| 7        | 107      | 17    | 124   | 100     |          |          |          |          |          |          |
| 8        | 87       | 21    | 108   | 87      | 2        |          | 2        | 2        | 14       | 11       |
| 9        | 110      | 13    | 123   | 99      |          |          |          |          | 1        | 1        |
| 10       | 98       | 22    | 120   | 97      | 3        |          | 3        | 2        | 1        | 1        |
| 11       | 99       | 24    | 123   | 99      |          |          |          |          | 1        | 1        |
| 12       | 116      | 8     | 124   | 100     |          |          |          |          |          |          |