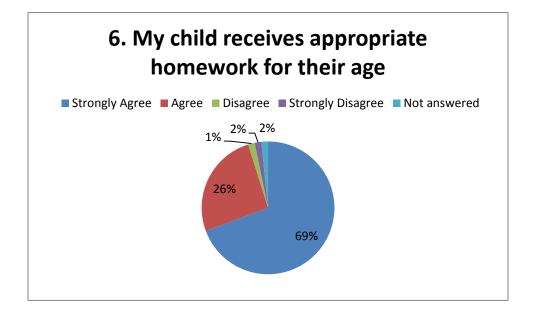

## Data from 2019 Questionnaire

124 responses from 498 families therefore a response of 25%,

| Question | Strongly | Agree | Total | % Agree | Disagree | Strongly | Total    | %        | No       | % No     |
|----------|----------|-------|-------|---------|----------|----------|----------|----------|----------|----------|
|          | agree    |       | Agree |         |          | Disagree | Disagree | Disagree | response | response |
|          |          |       |       |         |          |          |          |          | or N/A   | or N/A   |
| 1        | 116      | 8     | 124   | 100     |          |          |          |          |          |          |
| 2        | 118      | 6     | 124   | 100     |          |          |          |          |          |          |
| 3        | 106      | 18    | 124   | 100     |          |          |          |          |          |          |
| 4        | 115      | 9     | 124   | 100     |          |          |          |          |          |          |
| 5        | 115      | 8     | 123   | 99      |          |          |          |          | 1        | 1        |
| 6        | 86       | 32    | 118   | 95      | 2        | 2        | 4        | 3        | 2        | 2        |
| 7        | 107      | 17    | 124   | 100     |          |          |          |          |          |          |
| 8        | 87       | 21    | 108   | 87      | 2        |          | 2        | 2        | 14       | 11       |
| 9        | 110      | 13    | 123   | 99      |          |          |          |          | 1        | 1        |
| 10       | 98       | 22    | 120   | 97      | 3        |          | 3        | 2        | 1        | 1        |
| 11       | 99       | 24    | 123   | 99      |          |          |          |          | 1        | 1        |
| 12       | 116      | 8     | 124   | 100     |          |          |          |          |          |          |