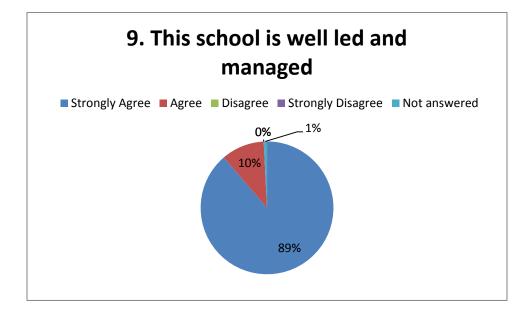

## Data from 2019 Questionnaire

124 responses from 498 families therefore a response of 25%,

| Question | Strongly | Agree | Total | % Agree | Disagree | Strongly | Total    | %        | No       | % No     |
|----------|----------|-------|-------|---------|----------|----------|----------|----------|----------|----------|
|          | agree    |       | Agree |         |          | Disagree | Disagree | Disagree | response | response |
|          |          |       |       |         |          |          |          |          | or N/A   | or N/A   |
| 1        | 116      | 8     | 124   | 100     |          |          |          |          |          |          |
| 2        | 118      | 6     | 124   | 100     |          |          |          |          |          |          |
| 3        | 106      | 18    | 124   | 100     |          |          |          |          |          |          |
| 4        | 115      | 9     | 124   | 100     |          |          |          |          |          |          |
| 5        | 115      | 8     | 123   | 99      |          |          |          |          | 1        | 1        |
| 6        | 86       | 32    | 118   | 95      | 2        | 2        | 4        | 3        | 2        | 2        |
| 7        | 107      | 17    | 124   | 100     |          |          |          |          |          |          |
| 8        | 87       | 21    | 108   | 87      | 2        |          | 2        | 2        | 14       | 11       |
| 9        | 110      | 13    | 123   | 99      |          |          |          |          | 1        | 1        |
| 10       | 98       | 22    | 120   | 97      | 3        |          | 3        | 2        | 1        | 1        |
| 11       | 99       | 24    | 123   | 99      |          |          |          |          | 1        | 1        |
| 12       | 116      | 8     | 124   | 100     |          |          |          |          |          |          |