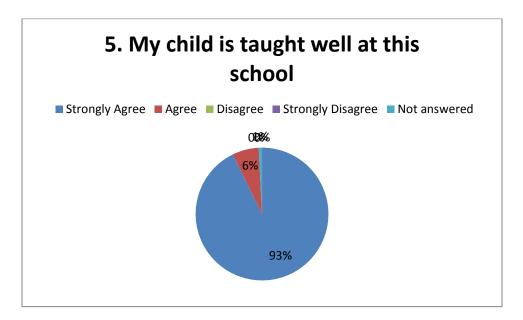

## Data from 2019 Questionnaire

124 responses from 498 families therefore a response of 25%,

| Question | Strongly | Agree | Total | % Agree | Disagree | Strongly | Total    | %        | No       | % No     |
|----------|----------|-------|-------|---------|----------|----------|----------|----------|----------|----------|
|          | agree    |       | Agree |         |          | Disagree | Disagree | Disagree | response | response |
|          |          |       |       |         |          |          |          |          | or N/A   | or N/A   |
| 1        | 116      | 8     | 124   | 100     |          |          |          |          |          |          |
| 2        | 118      | 6     | 124   | 100     |          |          |          |          |          |          |
| 3        | 106      | 18    | 124   | 100     |          |          |          |          |          |          |
| 4        | 115      | 9     | 124   | 100     |          |          |          |          |          |          |
| 5        | 115      | 8     | 123   | 99      |          |          |          |          | 1        | 1        |
| 6        | 86       | 32    | 118   | 95      | 2        | 2        | 4        | 3        | 2        | 2        |
| 7        | 107      | 17    | 124   | 100     |          |          |          |          |          |          |
| 8        | 87       | 21    | 108   | 87      | 2        |          | 2        | 2        | 14       | 11       |
| 9        | 110      | 13    | 123   | 99      |          |          |          |          | 1        | 1        |
| 10       | 98       | 22    | 120   | 97      | 3        |          | 3        | 2        | 1        | 1        |
| 11       | 99       | 24    | 123   | 99      |          |          |          |          | 1        | 1        |
| 12       | 116      | 8     | 124   | 100     |          |          |          |          |          |          |