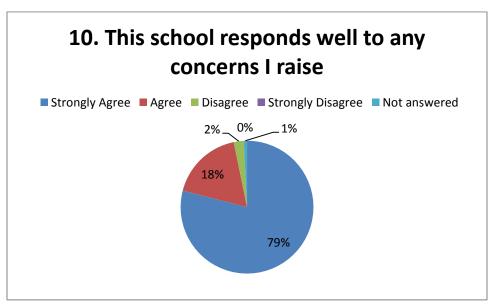

## Data from 2019 Questionnaire

124 responses from 498 families therefore a response of 25%,

| Question | Strongly | Agree | Total | % Agree | Disagree | Strongly | Total    | %        | No       | % No     |
|----------|----------|-------|-------|---------|----------|----------|----------|----------|----------|----------|
|          | agree    |       | Agree |         |          | Disagree | Disagree | Disagree | response | response |
|          |          |       |       |         |          |          |          |          | or N/A   | or N/A   |
| 1        | 116      | 8     | 124   | 100     |          |          |          |          |          |          |
| 2        | 118      | 6     | 124   | 100     |          |          |          |          |          |          |
| 3        | 106      | 18    | 124   | 100     |          |          |          |          |          |          |
| 4        | 115      | 9     | 124   | 100     |          |          |          |          |          |          |
| 5        | 115      | 8     | 123   | 99      |          |          |          |          | 1        | 1        |
| 6        | 86       | 32    | 118   | 95      | 2        | 2        | 4        | 3        | 2        | 2        |
| 7        | 107      | 17    | 124   | 100     |          |          |          |          |          |          |
| 8        | 87       | 21    | 108   | 87      | 2        |          | 2        | 2        | 14       | 11       |
| 9        | 110      | 13    | 123   | 99      |          |          |          |          | 1        | 1        |
| 10       | 98       | 22    | 120   | 97      | 3        |          | 3        | 2        | 1        | 1        |
| 11       | 99       | 24    | 123   | 99      |          |          |          |          | 1        | 1        |
| 12       | 116      | 8     | 124   | 100     |          |          |          |          |          |          |