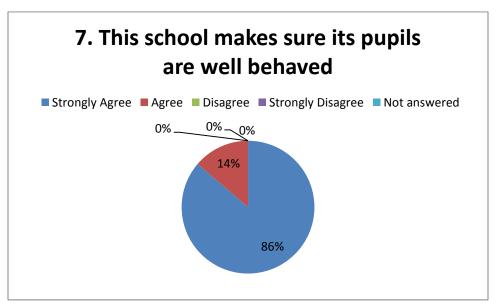

## Data from 2019 Questionnaire

124 responses from 498 families therefore a response of 25%,

| Question | Strongly | Agree | Total | % Agree | Disagree | Strongly | Total    | %        | No       | % No     |
|----------|----------|-------|-------|---------|----------|----------|----------|----------|----------|----------|
|          | agree    |       | Agree |         |          | Disagree | Disagree | Disagree | response | response |
|          |          |       |       |         |          |          |          |          | or N/A   | or N/A   |
| 1        | 116      | 8     | 124   | 100     |          |          |          |          |          |          |
| 2        | 118      | 6     | 124   | 100     |          |          |          |          |          |          |
| 3        | 106      | 18    | 124   | 100     |          |          |          |          |          |          |
| 4        | 115      | 9     | 124   | 100     |          |          |          |          |          |          |
| 5        | 115      | 8     | 123   | 99      |          |          |          |          | 1        | 1        |
| 6        | 86       | 32    | 118   | 95      | 2        | 2        | 4        | 3        | 2        | 2        |
| 7        | 107      | 17    | 124   | 100     |          |          |          |          |          |          |
| 8        | 87       | 21    | 108   | 87      | 2        |          | 2        | 2        | 14       | 11       |
| 9        | 110      | 13    | 123   | 99      |          |          |          |          | 1        | 1        |
| 10       | 98       | 22    | 120   | 97      | 3        |          | 3        | 2        | 1        | 1        |
| 11       | 99       | 24    | 123   | 99      |          |          |          |          | 1        | 1        |
| 12       | 116      | 8     | 124   | 100     |          |          |          |          |          |          |