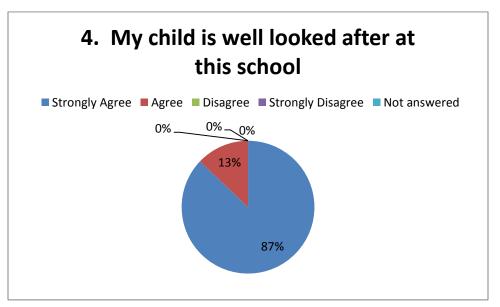

## Data from 2019 Questionnaire

124 responses from 498 families therefore a response of 25%,

| Question | Strongly | Agree | Total | % Agree | Disagree | Strongly | Total    | %        | No       | % No     |
|----------|----------|-------|-------|---------|----------|----------|----------|----------|----------|----------|
|          | agree    |       | Agree |         |          | Disagree | Disagree | Disagree | response | response |
|          |          |       |       |         |          |          |          |          | or N/A   | or N/A   |
| 1        | 116      | 8     | 124   | 100     |          |          |          |          |          |          |
| 2        | 118      | 6     | 124   | 100     |          |          |          |          |          |          |
| 3        | 106      | 18    | 124   | 100     |          |          |          |          |          |          |
| 4        | 115      | 9     | 124   | 100     |          |          |          |          |          |          |
| 5        | 115      | 8     | 123   | 99      |          |          |          |          | 1        | 1        |
| 6        | 86       | 32    | 118   | 95      | 2        | 2        | 4        | 3        | 2        | 2        |
| 7        | 107      | 17    | 124   | 100     |          |          |          |          |          |          |
| 8        | 87       | 21    | 108   | 87      | 2        |          | 2        | 2        | 14       | 11       |
| 9        | 110      | 13    | 123   | 99      |          |          |          |          | 1        | 1        |
| 10       | 98       | 22    | 120   | 97      | 3        |          | 3        | 2        | 1        | 1        |
| 11       | 99       | 24    | 123   | 99      |          |          |          |          | 1        | 1        |
| 12       | 116      | 8     | 124   | 100     |          |          |          |          |          |          |