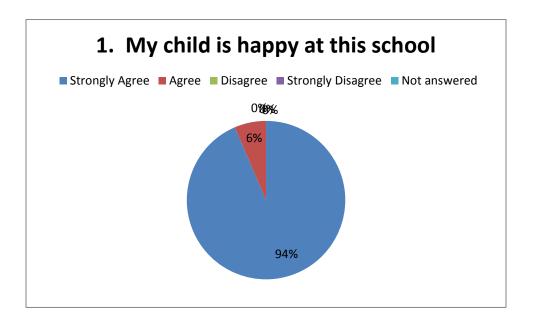

## Data from 2019 Questionnaire

124 responses from 498 families therefore a response of 25%,

| Question | Strongly | Agree | Total | % Agree | Disagree | Strongly | Total    | %        | No       | % No     |
|----------|----------|-------|-------|---------|----------|----------|----------|----------|----------|----------|
|          | agree    |       | Agree |         |          | Disagree | Disagree | Disagree | response | response |
|          |          |       |       |         |          |          |          |          | or N/A   | or N/A   |
| 1        | 116      | 8     | 124   | 100     |          |          |          |          |          |          |
| 2        | 118      | 6     | 124   | 100     |          |          |          |          |          |          |
| 3        | 106      | 18    | 124   | 100     |          |          |          |          |          |          |
| 4        | 115      | 9     | 124   | 100     |          |          |          |          |          |          |
| 5        | 115      | 8     | 123   | 99      |          |          |          |          | 1        | 1        |
| 6        | 86       | 32    | 118   | 95      | 2        | 2        | 4        | 3        | 2        | 2        |
| 7        | 107      | 17    | 124   | 100     |          |          |          |          |          |          |
| 8        | 87       | 21    | 108   | 87      | 2        |          | 2        | 2        | 14       | 11       |
| 9        | 110      | 13    | 123   | 99      |          |          |          |          | 1        | 1        |
| 10       | 98       | 22    | 120   | 97      | 3        |          | 3        | 2        | 1        | 1        |
| 11       | 99       | 24    | 123   | 99      |          |          |          |          | 1        | 1        |
| 12       | 116      | 8     | 124   | 100     |          |          |          |          |          |          |