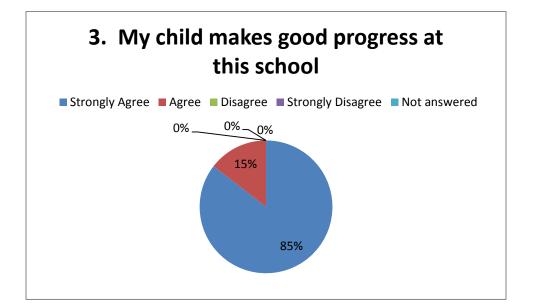

## Data from 2019 Questionnaire

124 responses from 498 families therefore a response of 25%,

| Question | Strongly | Agree | Total | % Agree | Disagree | Strongly | Total    | %        | No       | % No     |
|----------|----------|-------|-------|---------|----------|----------|----------|----------|----------|----------|
|          | agree    |       | Agree |         |          | Disagree | Disagree | Disagree | response | response |
|          |          |       |       |         |          |          |          |          | or N/A   | or N/A   |
| 1        | 116      | 8     | 124   | 100     |          |          |          |          |          |          |
| 2        | 118      | 6     | 124   | 100     |          |          |          |          |          |          |
| 3        | 106      | 18    | 124   | 100     |          |          |          |          |          |          |
| 4        | 115      | 9     | 124   | 100     |          |          |          |          |          |          |
| 5        | 115      | 8     | 123   | 99      |          |          |          |          | 1        | 1        |
| 6        | 86       | 32    | 118   | 95      | 2        | 2        | 4        | 3        | 2        | 2        |
| 7        | 107      | 17    | 124   | 100     |          |          |          |          |          |          |
| 8        | 87       | 21    | 108   | 87      | 2        |          | 2        | 2        | 14       | 11       |
| 9        | 110      | 13    | 123   | 99      |          |          |          |          | 1        | 1        |
| 10       | 98       | 22    | 120   | 97      | 3        |          | 3        | 2        | 1        | 1        |
| 11       | 99       | 24    | 123   | 99      |          |          |          |          | 1        | 1        |
| 12       | 116      | 8     | 124   | 100     |          |          |          |          |          |          |