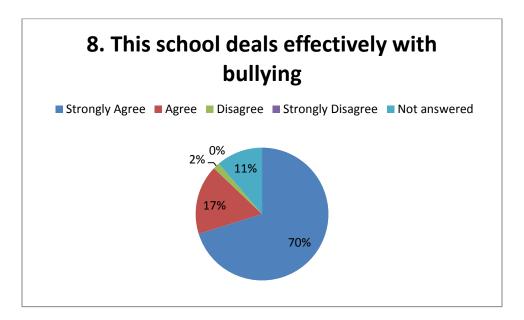

## Data from 2019 Questionnaire

124 responses from 498 families therefore a response of 25%,

| Question | Strongly | Agree | Total | % Agree | Disagree | Strongly | Total    | %        | No       | % No     |
|----------|----------|-------|-------|---------|----------|----------|----------|----------|----------|----------|
|          | agree    |       | Agree |         |          | Disagree | Disagree | Disagree | response | response |
|          |          |       |       |         |          |          |          |          | or N/A   | or N/A   |
| 1        | 116      | 8     | 124   | 100     |          |          |          |          |          |          |
| 2        | 118      | 6     | 124   | 100     |          |          |          |          |          |          |
| 3        | 106      | 18    | 124   | 100     |          |          |          |          |          |          |
| 4        | 115      | 9     | 124   | 100     |          |          |          |          |          |          |
| 5        | 115      | 8     | 123   | 99      |          |          |          |          | 1        | 1        |
| 6        | 86       | 32    | 118   | 95      | 2        | 2        | 4        | 3        | 2        | 2        |
| 7        | 107      | 17    | 124   | 100     |          |          |          |          |          |          |
| 8        | 87       | 21    | 108   | 87      | 2        |          | 2        | 2        | 14       | 11       |
| 9        | 110      | 13    | 123   | 99      |          |          |          |          | 1        | 1        |
| 10       | 98       | 22    | 120   | 97      | 3        |          | 3        | 2        | 1        | 1        |
| 11       | 99       | 24    | 123   | 99      |          |          |          |          | 1        | 1        |
| 12       | 116      | 8     | 124   | 100     |          |          |          |          |          |          |