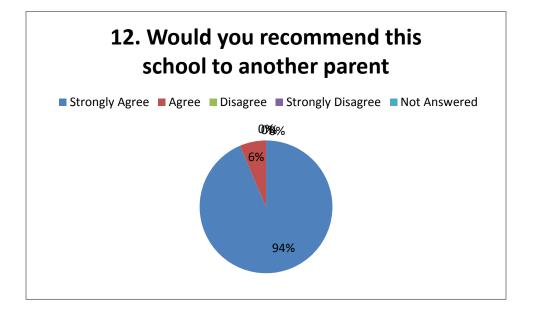

## Data from 2019 Questionnaire

124 responses from 498 families therefore a response of 25%,

| Question | Strongly | Agree | Total | % Agree | Disagree | Strongly | Total    | %        | No       | % No     |
|----------|----------|-------|-------|---------|----------|----------|----------|----------|----------|----------|
|          | agree    |       | Agree |         |          | Disagree | Disagree | Disagree | response | response |
|          |          |       |       |         |          |          |          |          | or N/A   | or N/A   |
| 1        | 116      | 8     | 124   | 100     |          |          |          |          |          |          |
| 2        | 118      | 6     | 124   | 100     |          |          |          |          |          |          |
| 3        | 106      | 18    | 124   | 100     |          |          |          |          |          |          |
| 4        | 115      | 9     | 124   | 100     |          |          |          |          |          |          |
| 5        | 115      | 8     | 123   | 99      |          |          |          |          | 1        | 1        |
| 6        | 86       | 32    | 118   | 95      | 2        | 2        | 4        | 3        | 2        | 2        |
| 7        | 107      | 17    | 124   | 100     |          |          |          |          |          |          |
| 8        | 87       | 21    | 108   | 87      | 2        |          | 2        | 2        | 14       | 11       |
| 9        | 110      | 13    | 123   | 99      |          |          |          |          | 1        | 1        |
| 10       | 98       | 22    | 120   | 97      | 3        |          | 3        | 2        | 1        | 1        |
| 11       | 99       | 24    | 123   | 99      |          |          |          |          | 1        | 1        |
| 12       | 116      | 8     | 124   | 100     |          |          |          |          |          |          |